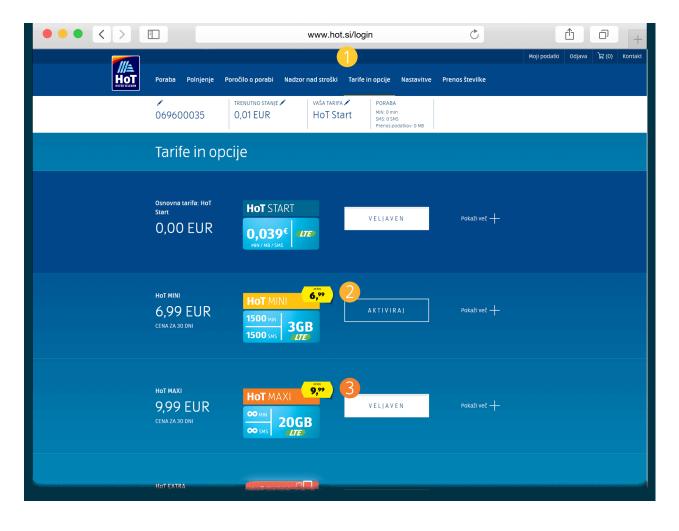

# Choosing a tariff package

Navigate to "Tarife"

Select your preferred tariff package by clicking on it

An alert box will appear, click on the orange button to activate your tariff package, you will then receive a text message confirming the activation and your activated package will be set to "veljaven"

As long as you have enough balance, your tariff package will be automatically prolonged every 30 days. In case you do not have enough balance, the package will be closed and you fall back to the HoT Start tariff where you pay as you go. You will get an SMS if your package cannot be prolonged. In this case Top UP your number first and then activate your tariff package again.