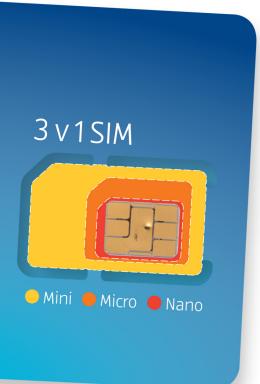

## Where to buy

Purchase a HoT SIM card for only € 1,99 in any Hofer store nationwide. Find one near you today! Visit www.hot.si/poslovalnice.html