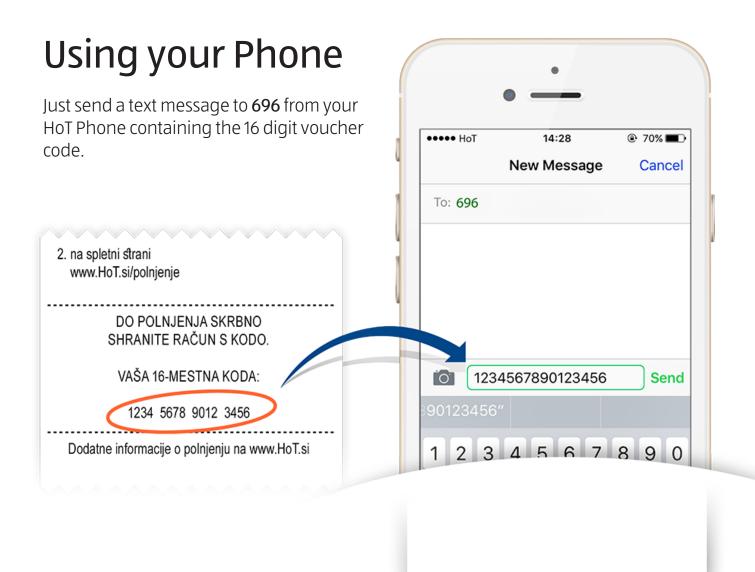

## It's so simple

To activate your new HoT Sim card simply place a call, send a text message or surf the web.

You should then receive a short text message from 696 saying "Welcome! Your HoT Sim Card is now activated".

### How to redeem a voucher Online

Go to www.hot.si

- Navigate to "Napolnite dobroimetje"
- Under the "z vrednostnico" tab
- Enter your phone number in the first two input fields
- Enter your 16 digit voucher code in the 4 fields below
- Click on the orange button "Napolnite zdaj", you will then receive a text message confirming your top up